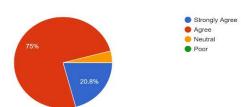

 There ample scope to adopt participative teaching-learning such as seminars/ presentations/group discussions/projects etc.
 24 responses.

4. The curriculum is effective in widening the knowledge and perspective of the subject. <sup>24</sup> responses