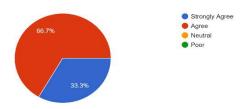

 There ample scope to adopt participative teaching-learning such as seminars/ presentations/group discussions/projects etc.
 24 responses.

4. The curriculum is effective in widening the knowledge and perspective of the subject. <sup>24</sup> responses