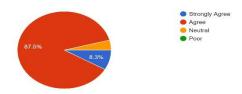

The syllabus is contemporary and need-based.
 \*24 responses\*\*

| I Name: I ' | Name · | 1. The<br>syllabus is<br>contemporar | teachers | learning such as seminars/ | knowledge<br>and<br>perspective<br>of the | textbooks and | syllabus can<br>be<br>completed<br>within the<br>stipulated | 7. Give rating regarding the effectiveness of the syllabus in terms of creativity/job opportunity. | 8. Give rating regarding the effectiveness of the syllabus in creativity knowledge, awareness, and depth among the students. | standard pass | 10. Give rating regarding how far the syllabus includes experimental/pr actical input. |
|-------------|--------|--------------------------------------|----------|----------------------------|-------------------------------------------|---------------|-------------------------------------------------------------|----------------------------------------------------------------------------------------------------|------------------------------------------------------------------------------------------------------------------------------|---------------|----------------------------------------------------------------------------------------|
|-------------|--------|--------------------------------------|----------|----------------------------|-------------------------------------------|---------------|-------------------------------------------------------------|----------------------------------------------------------------------------------------------------|------------------------------------------------------------------------------------------------------------------------------|---------------|----------------------------------------------------------------------------------------|