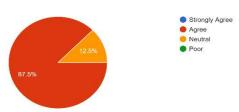

The syllabus is contemporary and need-based.
 \*24 responses\*\*

| I Name: I ' | Name · | 1. The<br>syllabus is<br>contemporar | teachers | learning such as seminars/ | knowledge<br>and<br>perspective<br>of the | textbooks and | syllabus can<br>be<br>completed<br>within the<br>stipulated | 7. Give rating regarding the effectiveness of the syllabus in terms of creativity/job opportunity. | 8. Give rating regarding the effectiveness of the syllabus in creativity knowledge, awareness, and depth among the students. | standard pass | 10. Give rating regarding how far the syllabus includes experimental/pr actical input. |
|-------------|--------|--------------------------------------|----------|----------------------------|-------------------------------------------|---------------|-------------------------------------------------------------|----------------------------------------------------------------------------------------------------|------------------------------------------------------------------------------------------------------------------------------|---------------|----------------------------------------------------------------------------------------|
|-------------|--------|--------------------------------------|----------|----------------------------|-------------------------------------------|---------------|-------------------------------------------------------------|----------------------------------------------------------------------------------------------------|------------------------------------------------------------------------------------------------------------------------------|---------------|----------------------------------------------------------------------------------------|