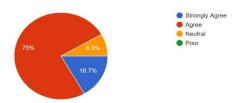

The syllabus is contemporary and need-based.
 \*24 responses\*\*

| I Name: I ' | Name · | 1. The<br>syllabus is<br>contemporar | teachers | learning such as seminars/ | knowledge<br>and<br>perspective<br>of the | textbooks and | syllabus can<br>be<br>completed<br>within the<br>stipulated | 7. Give rating regarding the effectiveness of the syllabus in terms of creativity/job opportunity. | 8. Give rating regarding the effectiveness of the syllabus in creativity knowledge, awareness, and depth among the students. | standard pass | 10. Give rating regarding how far the syllabus includes experimental/pr actical input. |
|-------------|--------|--------------------------------------|----------|----------------------------|-------------------------------------------|---------------|-------------------------------------------------------------|----------------------------------------------------------------------------------------------------|------------------------------------------------------------------------------------------------------------------------------|---------------|----------------------------------------------------------------------------------------|
|-------------|--------|--------------------------------------|----------|----------------------------|-------------------------------------------|---------------|-------------------------------------------------------------|----------------------------------------------------------------------------------------------------|------------------------------------------------------------------------------------------------------------------------------|---------------|----------------------------------------------------------------------------------------|